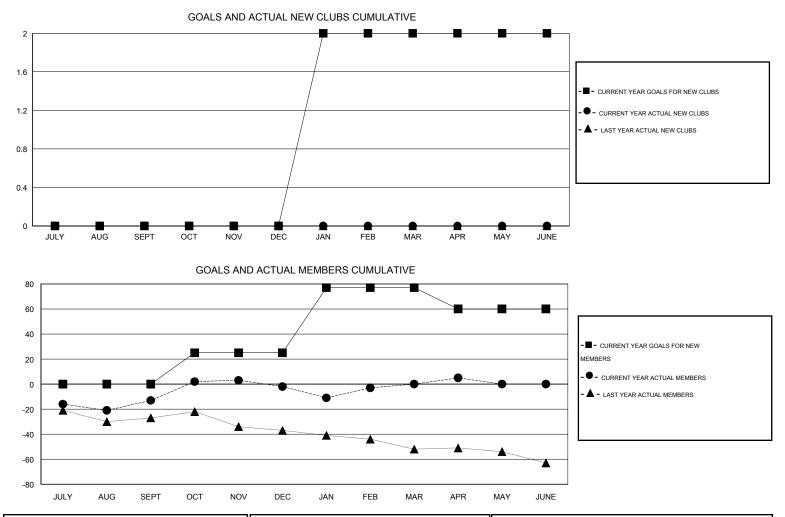

## GMT: Gary Wong

| GMT: Gary Wo          | ong              |           | LOCATIO          | ON OREGON        |                       |                    |                                     |                    | GMT CA 1         |
|-----------------------|------------------|-----------|------------------|------------------|-----------------------|--------------------|-------------------------------------|--------------------|------------------|
| Clubs                 |                  |           |                  |                  | Members               |                    |                                     |                    |                  |
| RESULTS FOR 2014-2015 |                  |           |                  |                  | RESULTS FOR 2014-2015 |                    |                                     |                    |                  |
| QUARTER               | NEW CLUB<br>GOAL | NEW CLUBS | DROPPED<br>CLUBS | NET<br>GAIN/LOSS | QUARTER               | NEW MEMBER<br>GOAL | CHARTER AND<br>NEW MEMBERS<br>ADDED | DROPPED<br>MEMBERS | NET<br>GAIN/LOSS |
| JULY/AUG/SEPT         | 0                | 0         | 1                | -1               | JULY/AUG/SEPT         | 0                  | 28                                  | 41                 | -13              |
| OCT/NOV/DEC           | 0                | 0         | 0                | 0                | OCT/NOV/DEC           | 25                 | 31                                  | 20                 | 11               |
| JAN/FEB/MAR           | 2                | 0         | 0                | 0                | JAN/FEB/MAR           | 52                 | 30                                  | 28                 | 2                |
| APR/MAY/JUNE          | 0                | 0         | 0                | 0                | APR/MAY/JUNE          | -17                | 14                                  | 9                  | 5                |